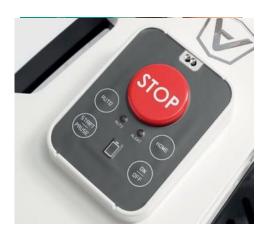

#### **NEXT**line

Keypad commands

18 cm blade

Flex rubber rear wheels

Shelter garage shiny black

Amico

A simple and reliable robot that can adapt to changes. Its flexible yet solid and safe structure enables the installation of three different types of Power Units, to manage areas from 1,000 sqm to 2,200 sqm.