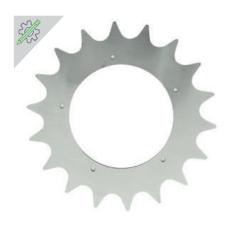

## Accessories &

Installation KIT

Recharging
Base Cover

**Spikes** 

**AMICO** 

THE ROBOTIC LAWNMOWER

| Installation Kit SS | 150m wire | 300 pegs | 3<br>connectors |
|---------------------|-----------|----------|-----------------|
| Installation Kit S  | 150m wire | 300 pegs | 3<br>connectors |
| Installation Kit L  | 300m wire | 500 pegs | 6<br>connectors |

## Spikes