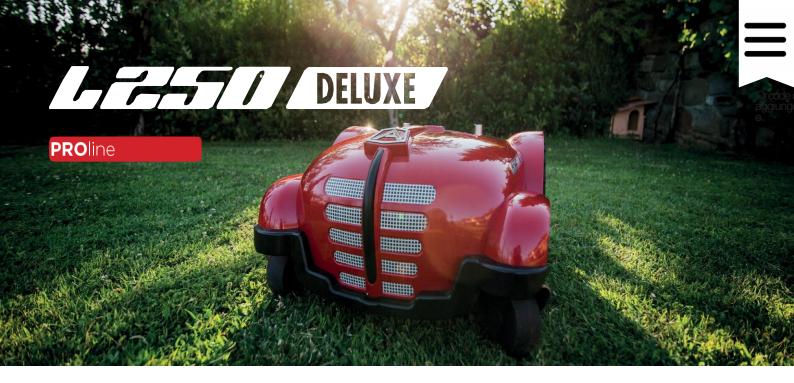

#### DELUXE

•1.800 mq
•Complex gardens, manage up to 8 separate areas
•ZCS Connect

•2.600 mq
•Slopes up to
45%
•Complex gardens, manage up to 8 separate areas
•Bluetooth Receiver+APP