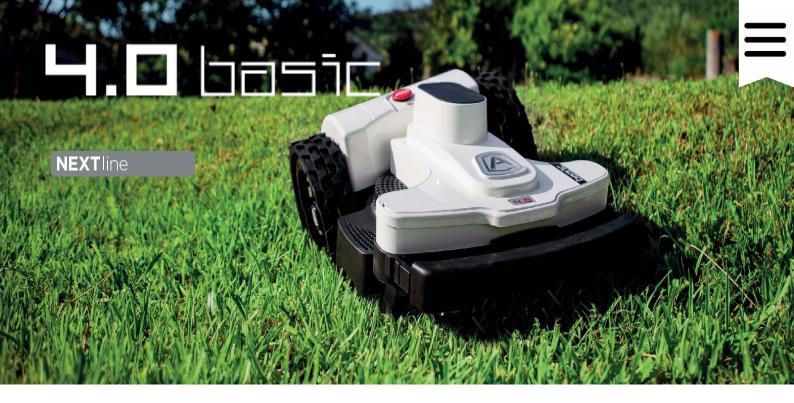

## TWENTY

1.300 mqInnovativecutting systemsZCS Connect

**4.**□ basic

- •2.200 mq
  •Perfect
  management of
  uneven terrains
  up to 4 separate
  areas
- •Bluetooth Receiver+APP

**Ч.**□ elite

- •3.500 mg
- •Perfect management of uneven terrains up to8 separate areas
- •ZCS Connect

NEW

A mini robotic lawnmower equipped with the most advanced features. The latest generation processors, brushless motors, powerful batteries and 18 cm blade allow the robot to manage up to 4 separate areas.