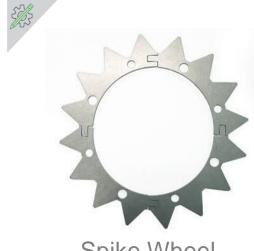

r Units ranging between 2,200 sqm and 3,500 sqm. The Extra Premium kit makes it possible to equip the robot with the inductive recharge device.



Smart



Next generation processors







Smart batteries



ation











SDM **Cutting** System

## **Ч.**□ elite

**NEXT**line



Touchscreen display



6 cutter



Inductive charging







Shelter garage shiny black







The powerful battery and the 36 cm blade of Ambrogio 4.36 Elite model allow it to handle large areas. With the Ultra Premium Power Unit, the robot is able to work for over 4 hours.





Next generation Bluetooth processors & GSM







Smart batteries



ation





Jointed Self-cleaning







SDM Cutting System

## **4.36** elite

#### **NEXT**line



Touchscreen display



4 point star blade



Triple rubber wheel







## Accessories &



Installation KIT

Recharging
Base Cover

**Spikes** 

**AMICO** 



THE ROBOTIC LAWNMOWER



| Installation Kit SS | 150m wire | 300 pegs | 3<br>connectors |
|---------------------|-----------|----------|-----------------|
| Installation Kit S  | 150m wire | 300 pegs | 3<br>connectors |
| Installation Kit L  | 300m wire | 500 pegs | 6<br>connectors |

## Recharging base cover

| ' |                                         |                                 |  |
|---|-----------------------------------------|---------------------------------|--|
|   | Shelter Garage colour shiny black       | TUENTY                          |  |
|   | Shelter Garage colour black carbon look | L32<br>L35                      |  |
|   | Shelter Garage colour shiny black       | L35