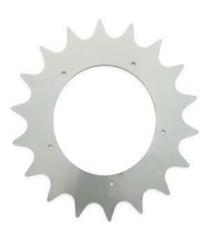

#### **GREEN**line

Keypad & LED

4 point star blade

Wheel Spike

Shelter garage shiny black

Shelter garage carbon look