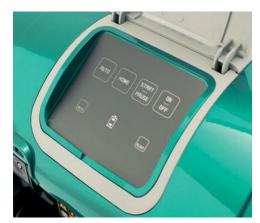

#### GREENline

Charging Point

Keypad commands

Blade and ZGS Sensor

Bumper and obstacle sensor

Amico

It is perfect for those who want a simple robot, without renouncing high technology locked up in only 42 cm and no more than 7 kg.