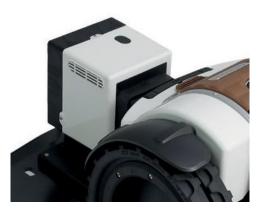

## Accessories &

Installation KIT

Recharging
Base Cover

**Spikes** 

**AMICO** 

THE ROBOTIC LAWNMOWER

| Installation Kit SS | 150m wire | 300 pegs | 3<br>connectors |
|---------------------|-----------|----------|-----------------|
| Installation Kit S  | 150m wire | 300 pegs | 3<br>connectors |
| Installation Kit L  | 300m wire | 500 pegs | 6<br>connectors |