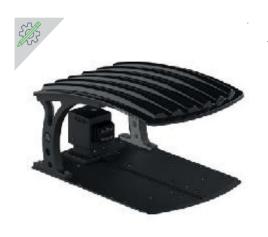

#### **NEXT**line

Keypad commands

18 cm blade

Flex rubber rear wheels

Shelter garage shiny black

Amico

A simple and reliable robot that can adapt to changes. Its flexible yet solid and safe structure enables the installation of three different types of Power Units, to manage areas from 1,000 sqm to 2,200 sqm.