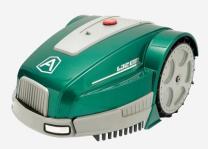

Simple, no installation, designed for small green areas. The robot's ease of use also allows it to be put into service immediately and transported across multiple areas and different gardens.

motherboard and keyboard restyling

#### GREENline

Charging Point

Keypad commands

Blade and ZGS Sensor

Bumper and obstacle sensor

Amico

It is perfect for those who want a simple robot, without renouncing high technology locked up in only 42 cm and no more than 7 kg.