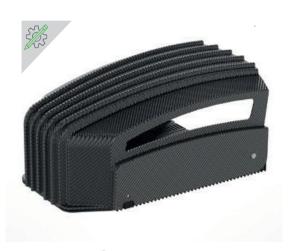

## Accessories &

Installation KIT

Recharging
Base Cover

**Spikes** 

**AMICO** 

THE ROBOTIC LAWNMOWER

| Installation Kit SS | 150m wire | 300 pegs | 3<br>connectors |
|---------------------|-----------|----------|-----------------|
| Installation Kit S  | 150m wire | 300 pegs | 3<br>connectors |
| Installation Kit L  | 300m wire | 500 pegs | 6<br>connectors |

## Recharging base cover

| ' |                                         |                                 |  |
|---|-----------------------------------------|---------------------------------|--|
|   | Shelter Garage colour shiny black       | TUENTY                          |  |
|   | Shelter Garage colour black carbon look | L32<br>L35                      |  |
|   | Shelter Garage colour shiny black       | L35                             |  |
|   | Shelter Garage colour shiny black       | L250                            |  |
|   | Shelter Garage colour shiny black       | FELITE                          |  |
|   | Shelter Garage colour shiny black       | <b>4.0</b><br><b>4.36</b> elite |  |