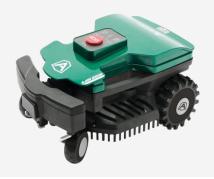

#### GREENline

Charging Point

Keypad commands

Blade and ZGS Sensor

Bumper and obstacle sensor

Amico

It is perfect for those who want a simple robot, without renouncing high technology locked up in only 42 cm and no more than 7 kg.

High efficiency brushless

Manage up to 4 separateareas

Keypad & LED

Eco Mode Sensor

Bluetooth Receiver

GREENline

18 cm blade

Flex rubber rear wheels