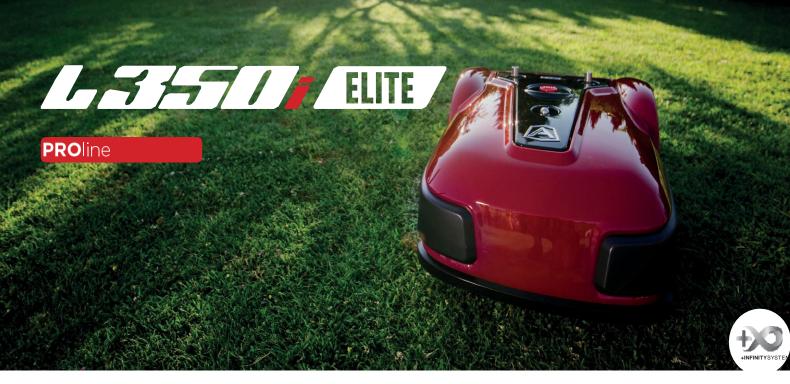

#### La Caracter Filter

- •5.000 mq
- •Slopes up to 45%
- AdvancedCutting systems
- •ZCS Innovative inside +

#### ELITE S+

- •5.000 mq Slopes up to 45%
- AdvancedCutting systems
- •ZCS Innovative inside +\*