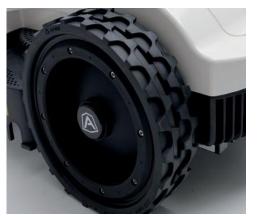

High efficiency brushless

Manage up to 4 separateareas

Keypad & LED

Eco Mode Sensor

Bluetooth Receiver

GREENline

18 cm blade

Flex rubber rear wheels