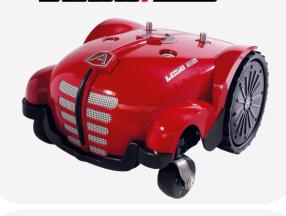

Flex rear wheel

High efficiency brushless motors

Manage up to 8 separateareas

Slopes up to 45

SDM Cutting System Powerful lithiumion batteries

**PRO**line

Touchscreen Display

4 point star blade

Flex Rubber wheel

Wheel Spike

Shelter garage shiny black

DISPLAY

GSM

A powerful robot with an attractive design typical of Italian products, wich can manage gardens up to 20,000 sqm. The two models are also equipped with the ZCS Connect, to connect and interact with the robot any time and anywhere

High efficiency brushless motors Manage up to 8 separate areas Slopes up to 45% Powerful lithium-ion batteries

Blade motorisatio Perfect cut even on uneven ground

Flex rubber rear wheel

SDM Cutting System