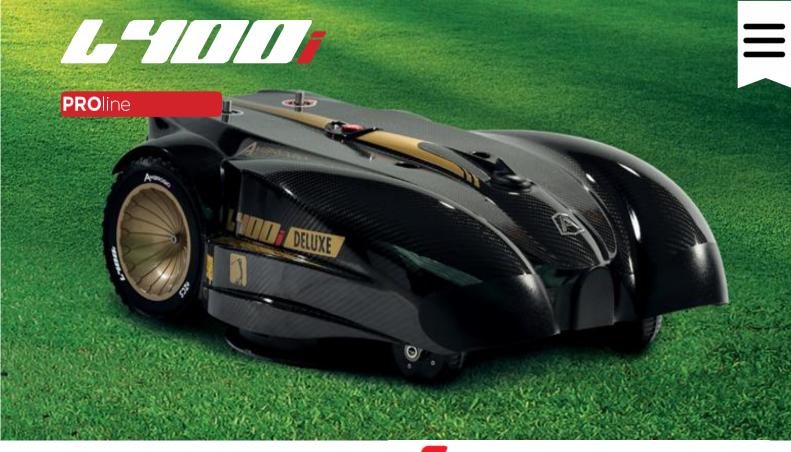

#### L-3557/FELITE

- •7.000 mq Slopes up to 45%
- AdvancedCutting systems
- •ZCS Innovative Inside +\*

- •20.000 mq Slopes up to 45%
- •Complex gardens, manage up to 8 separate areas
- •ZCS Innovative Inside +\*