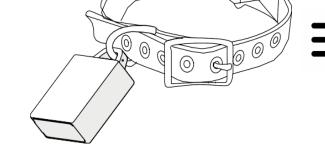

## Ambrogio is a friend to all animals and respects their need for space.

AMICO is the new technology bearing the ZCS logo that ensures the safe operation of Ambrogio robot near animals wearing an AMICO, until the automatic shutdown of the blade. A micro device to be put on an average/large-sized pets's collar, or on its back, as in the case of a tortoise. The AMICO tag communicates with Ambrogio robot as it approaches any animal with the tag.

AMICO is harmless and safe.