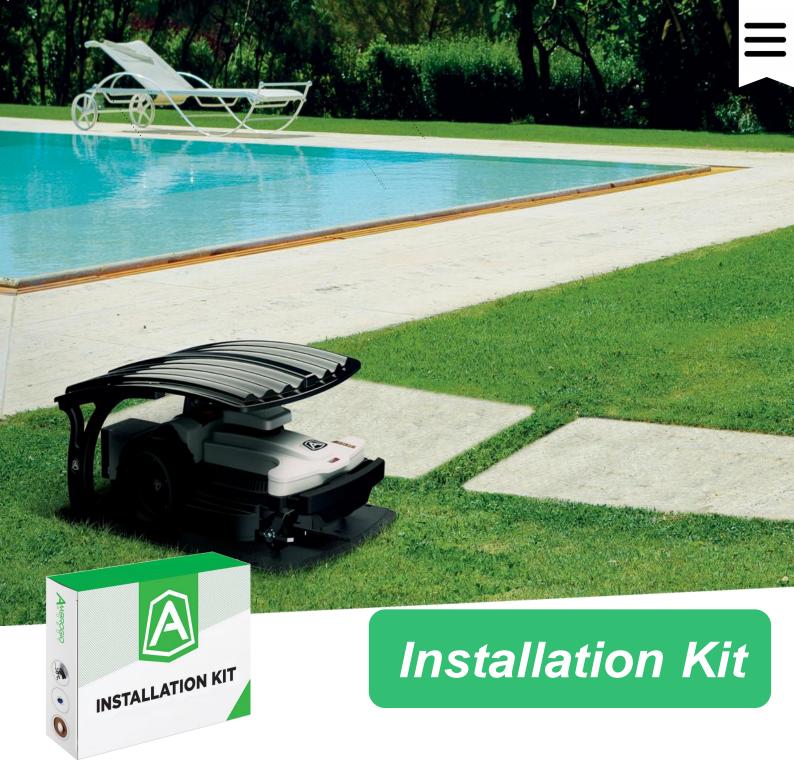

## Accessories &

Installation KIT

Recharging
Base Cover

**Spikes** 

**AMICO** 

THE ROBOTIC LAWNMOWER

| Installation Kit SS | 150m wire | 300 pegs | 3<br>connectors |
|---------------------|-----------|----------|-----------------|
| Installation Kit S  | 150m wire | 300 pegs | 3<br>connectors |
| Installation Kit L  | 300m wire | 500 pegs | 6<br>connectors |