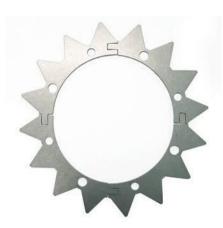

#### **GREEN**line

Keypad & LED

4 point star blade

Wheel Spike

Shelter garage shiny black

Shelter garage carbon look