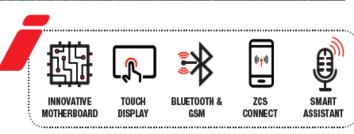

#### **PRO**line

Touchscreen Display

4 point star blade

4 point star blade

Wheel Spike

Shelter garage shiny black

Continuous cutting\*

INNOVATIVE TOUCH Motherboard Display

Smart Assistant (Elite and Elite S+)

Next generation processors

**Bluetooth & GSM** 

ZCS Connect

**Bluetooth & GSM** 

# Ambrogio robot speaks the language of the future!

The models equipped with ZCS Connect are able to communicate with the most popular voice assistants (Apple's Siri, Google Home and Amazon's Alexa). The function allows you to control the robot with simple voice commands, without using an APP or a display, but remotely, via a simple internet connection.