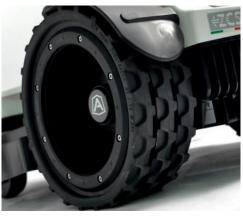

#### **GREEN**line

Keypad & LED

4 point star blade

Wheel Spike

Shelter garage shiny black

Shelter garage carbon look

Wheel spike

Recharging base cover

Shelter garage carbon look

1.800 m<sup>2</sup>/sqm

Taglio consecutivo\*
Continuous cutting\*

Giardino libero Free Garden Time

The two models from the L35 line include a high degree of innovation. The brushless motors, advanced cutting systems and the flex rubber wheel allow the robot to mow and maintain complex areas up to 1,800 sqm.

Flex rubber rear wheel

High efficiency brushless motors

Manage up to 8 separateareas

**ZCS Connect** 

SDM Cutting System Bluetooth Receiver

4 point star blade

Wheel spike

Recharging base cover