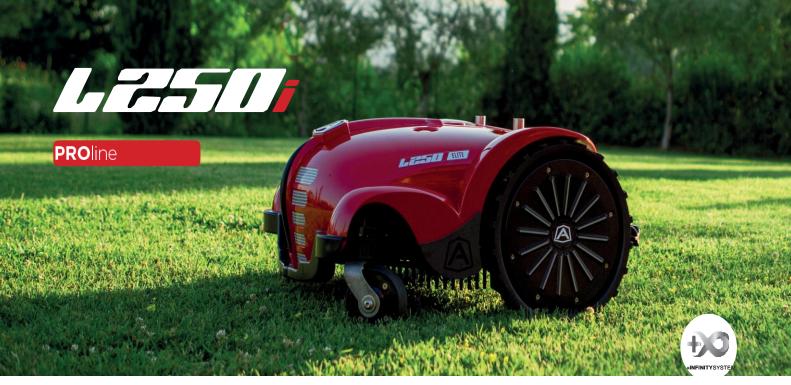

#### **PRO**line

Touchscreen Display

4 point star blade

4 point star blade

Wheel Spike

Shelter garage shiny black

Continuous cutting\*

INNOVATIVE TOUCH Motherboard Display