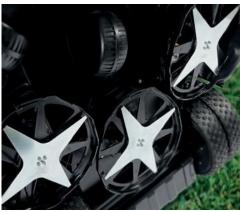

Flex rubber rear wheel

High efficiency brushless motors

Manage up to 8 separateareas

**ZCS Connect** 

SDM Cutting System Bluetooth Receiver

**PRO**line

Keypad & Led

4 point star blade

Flex rubber rear wheel

High efficiency brushless motors

Manage up to 8 separateareas

**ZCS Connect** 

SDM Cutting System Bluetooth Receiver

4 point star blade

Wheel spike

Recharging base cover

#### **PRO**line

Touchscreen Display

4 point star blade

4 point star blade

Wheel Spike

Shelter garage shiny black

Continuous cutting\*

INNOVATIVE TOUCH Motherboard Display

Flex rubber rear wheel

High efficiency brushless motors

Manage up to 8 separateareas

Slopes up to 45

SDM Cutting System Patented Front Wheels

**PRO**line

Touchscreen Display

4 point star blade

#### **PRO**line

Touchscreen Display

4 point star blade

4 point star blade

Wheel Spike

Shelter garage shiny black

It can work for seven consecutive hours, while maintaining high mowing performance. The touchscreen display makes programming simple and intuitive