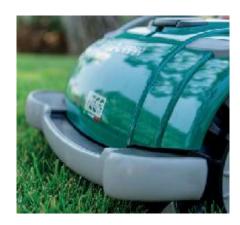

#### GREENline

Charging Point

Keypad commands

Blade and ZGS Sensor

Bumper and obstacle sensor

Amico

It is perfect for those who want a simple robot, without renouncing high technology locked up in only 42 cm and no more than 7 kg.

High efficiency brushless

Manage up to 4 separateareas

Keypad & LED

Eco Mode Sensor

Bluetooth Receiver

GREENline

18 cm blade

Flex rubber rear wheels

Recharging base cover

Amico

Created to cut small, but complex gardens with narrow and tight maneuvering spaces.

18 cm blade

High efficiency brushless

Manage up to 4 separateareas

Keypad & LED

Eco Mode Sensor