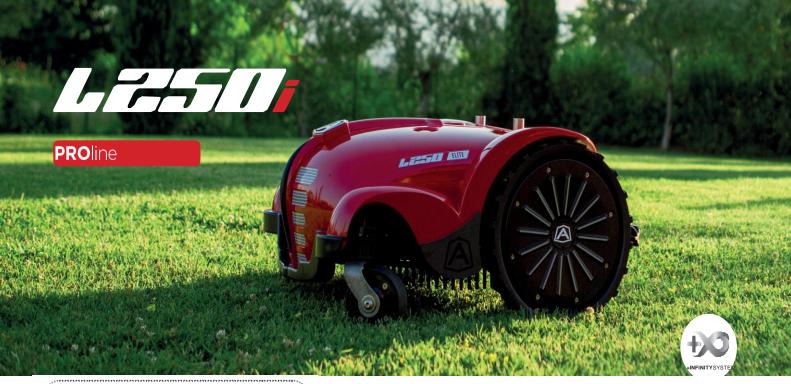

#### **Pro Line**

•1.800 mq
•Complex gardens, manage up to 8 separate areas
•ZCS Connect

#### DELUXE

•1.800 mq
•Complex gardens, manage up to 8 separate areas
•ZCS Connect

•2.600 mq
•Slopes up to
45%
•Complex gardens, manage up to 8 separate areas
•Bluetooth Receiver+APP

#### **Pro Line**