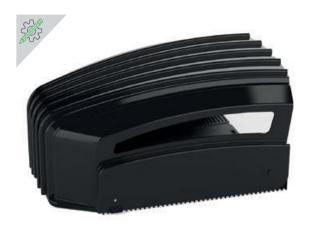

#### **NEXT**line

Keypad commands

18 cm blade

Flex rubber rear wheels

Shelter garage shiny black

Amico

A simple and reliable robot that can adapt to changes. Its flexible yet solid and safe structure enables the installation of three different types of Power Units, to manage areas from 1,000 sqm to 2,200 sqm.

## 

**NEXT**line

25 cm blade

Double tyred rubber wheel

Wheel Spike

Shelter garage shiny black

The robot combines the caracteristics of flexibility and modularity with 4.0 technological innovation. It can be combined with the Medium, Premium and Extra Premium Power Units ranging between 2,200 sqm and 3,500 sqm. The Extra Premium kit makes it possible to equip the robot with the inductive recharge device.