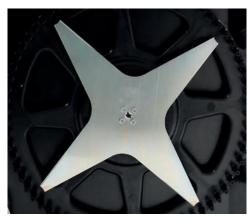

#### **GREEN**line

Keypad & LED

4 point star blade

Wheel Spike

Shelter garage shiny black

Shelter garage carbon look

Flex rubber rear wheel

High efficiency brushless motors

Manage up to 8 separateareas

**ZCS Connect** 

SDM Cutting System Bluetooth Receiver

**PRO**line

Keypad & Led

4 point star blade

#### **PRO**line

Touchscreen Display

4 point star blade

4 point star blade

Wheel Spike

Shelter garage shiny black

Continuous cutting\*

INNOVATIVE TOUCH Motherboard Display