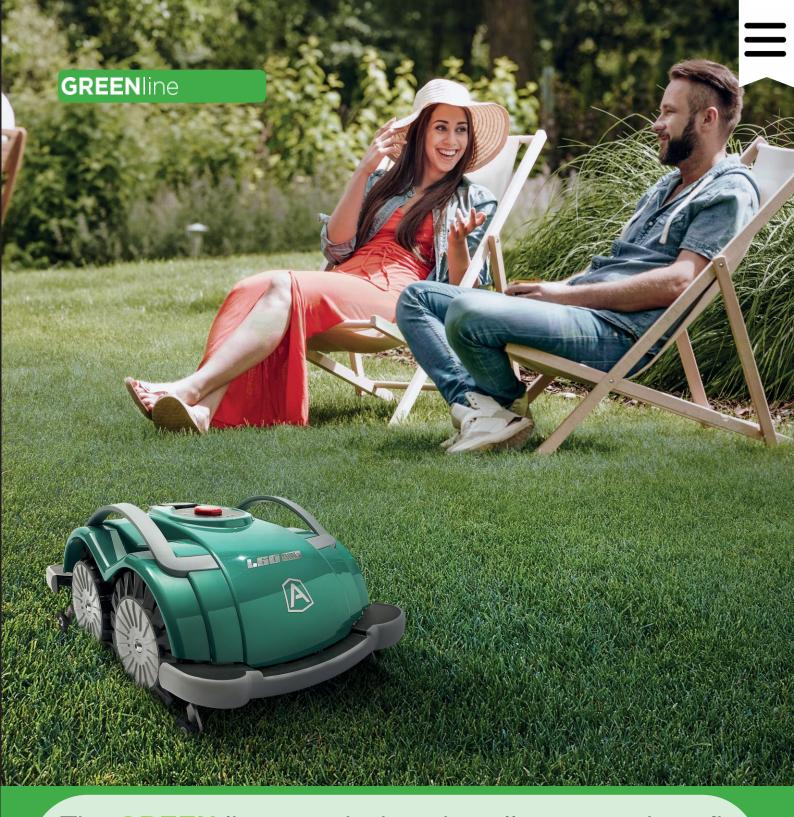

At any time you can return to the main menu by clicking on the hamburger button

The **GREEN** line was designed to allow you to benefit from all the advantages offered by Ambrogio's simple and innovative technology. The three models of the line, all with brushless motors, ensure excellent cutting and nutrition of the turf, resulting in a greener, lusher, and healthier lawn in a completely eco-friendly way. The models are very compact for small gardens and have the ability to hand the most difficult slopes and up to 4 different areas.

Simple, no installation, designed for small green areas. The robot's ease of use also allows it to be put into service immediately and transported across multiple areas and different gardens.

motherboard and keyboard restyling