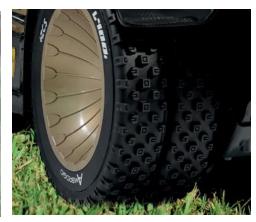

#### **GREEN**line

Keypad & LED

4 point star blade

Wheel Spike

Shelter garage shiny black

Shelter garage carbon look