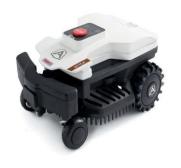

#### GREENline

Charging Point

Keypad commands

Blade and ZGS Sensor

Bumper and obstacle sensor

Amico

It is perfect for those who want a simple robot, without renouncing high technology locked up in only 42 cm and no more than 7 kg.

High efficiency brushless

Manage up to 4 separateareas

Keypad & LED

Eco Mode Sensor

Bluetooth Receiver

GREENline

18 cm blade

Flex rubber rear wheels