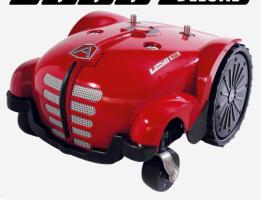

Flex rubber rear wheel

High efficiency brushless motors

Manage up to 8 separateareas

**ZCS Connect** 

SDM Cutting System Bluetooth Receiver

**PRO**line

Keypad & Led

4 point star blade

Wheel spike

Recharging base cover

Shelter garage carbon look

1.800 m<sup>2</sup>/sqm

Taglio consecutivo\*
Continuous cutting\*

Giardino libero Free Garden Time

The two models from the L35 line include a high degree of innovation. The brushless motors, advanced cutting systems and the flex rubber wheel allow the robot to mow and maintain complex areas up to 1,800 sqm.

Flex rubber rear wheel

High efficiency brushless motors

Manage up to 8 separateareas

**ZCS Connect** 

SDM Cutting System Bluetooth Receiver

4 point star blade

Wheel spike

Recharging base cover