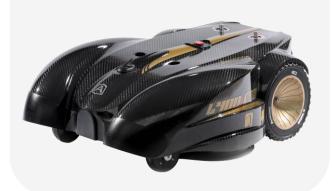

#### L-3557/FELITE

- •7.000 mq Slopes up to 45%
- AdvancedCutting systems
- •ZCS Innovative Inside +\*

- •20.000 mq Slopes up to 45%
- •Complex gardens, manage up to 8 separate areas
- •ZCS Innovative Inside +\*