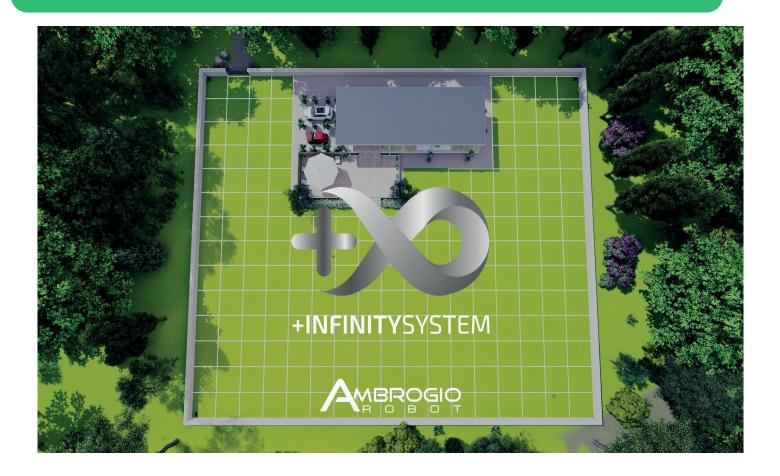

## Infinity System

**+INFINITYSYSTEM,** through the Cloud technologies and ZCS Connect, creates a constantly shared virtual map on the area to be mowed. The shared map allows robots to know the already cut micro areas optimising the working time, without neglecting any area and with maximum precision.

The robots equipped with **+INFINITYSYSTEM** have the ability to readjust themselves to work in areas that have increased their surface over time. External areas which become "yards" can be managed in a perfect combination with all the other green spaces.

The **+ INFINITYSYSTEM** system is recommended for the maintenance of medium/large spaces up to very large areas such as sport fields, airfields and gol courses.