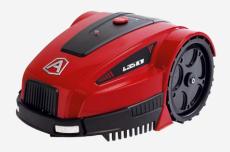

#### GREENline

Charging Point

Keypad commands

Blade and ZGS Sensor

Bumper and obstacle sensor

Amico

It is perfect for those who want a simple robot, without renouncing high technology locked up in only 42 cm and no more than 7 kg.

High efficiency brushless

Manage up to 4 separateareas

Keypad & LED

Eco Mode Sensor

Bluetooth Receiver

GREENline

18 cm blade

Flex rubber rear wheels

Recharging base cover

Amico

Created to cut small, but complex gardens with narrow and tight maneuvering spaces.

18 cm blade

High efficiency brushless

Manage up to 4 separateareas

Keypad & LED

Eco Mode Sensor