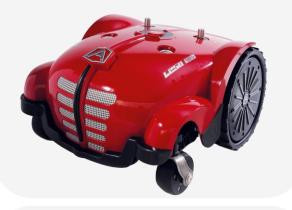

Flex rubber rear wheel

High efficiency brushless motors

Manage up to 8 separateareas

Slopes up to 45

SDM Cutting System Patented Front Wheels

**PRO**line

Touchscreen Display

4 point star blade

4 point star blade

Wheel Spike

Shelter garage shiny black

DISPLAY

The two models are a concentration of innovation and technology. The touchscreen display, the advanced navigation systems and standard ZCS Connect module make the robots extremely performing

Flex rubber rear wheel

High efficiency brushless motors

Manage up to 8 separateareas

Slopes up to 45

SDM Cutting System Patented Front Wheels