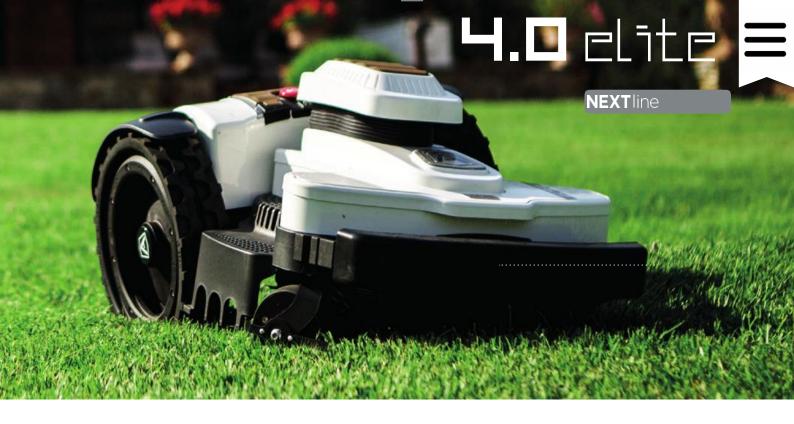

## **Ч.**□ elite

**NEXT**line

Touchscreen display

6 cutter

Inductive charging

Shelter garage shiny black

The powerful battery and the 36 cm blade of Ambrogio 4.36 Elite model allow it to handle large areas. With the Ultra Premium Power Unit, the robot is able to work for over 4 hours.