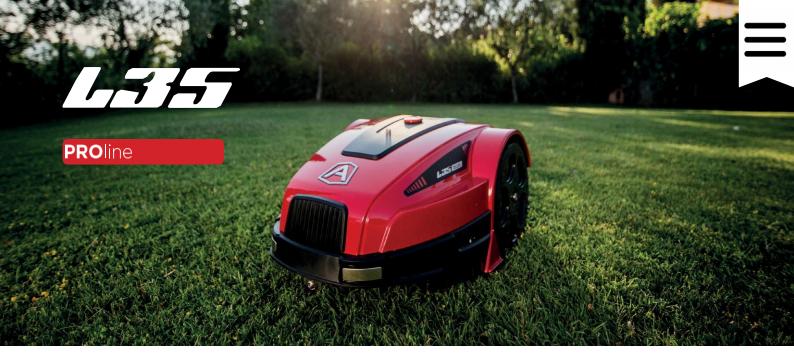

Taglio consecutivo\*
Continuous cuttinu\*

Giardino libero Free Garden Time

The two models from the L35 line include a high degree of innovation. The brushless motors, advanced cutting systems and the flex rubber wheel allow the robot to mow and maintain complex areas up to 1,800 sqm.