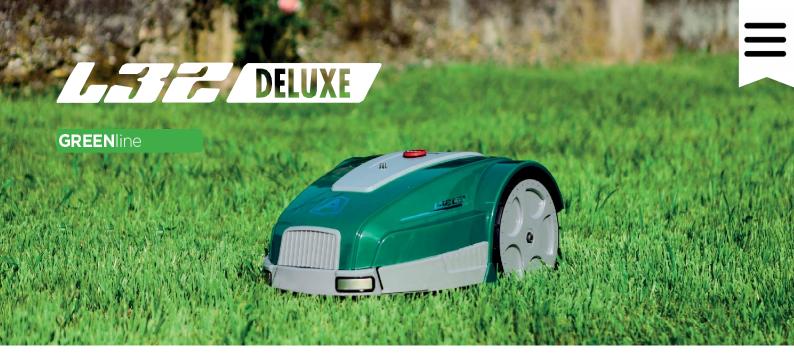

#### DELUXE

•1.800 mq
•Complex gardens, manage up to 8 separate areas
•ZCS Connect

•2.600 mq
•Slopes up to
45%
•Complex gardens, manage up to 8 separate areas
•Bluetooth Receiver+APP