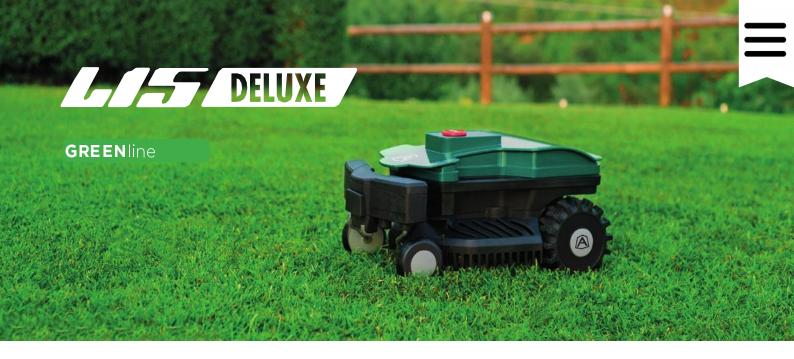

At any time you can return to the main menu by clicking on the hamburger button

The **GREEN** line was designed to allow you to benefit from all the advantages offered by Ambrogio's simple and innovative technology. The three models of the line, all with brushless motors, ensure excellent cutting and nutrition of the turf, resulting in a greener, lusher, and healthier lawn in a completely eco-friendly way. The models are very compact for small gardens and have the ability to hand the most difficult slopes and up to 4 different areas.

### **Green Line**

- •200 mq /400mq
- •Slopes up to 50%
- •Bluetooth Receiver+APP

- •600 mq
- Manage up to 4 separate areas
- •Bluetooth Receiver+APP

- •800 mq
- •Manage up to 4 separate areas
- •Bluetooth Receiver+APP

Simple, no installation, designed for small green areas. The robot's ease of use also allows it to be put into service immediately and transported across multiple areas and different gardens.

motherboard and keyboard restyling