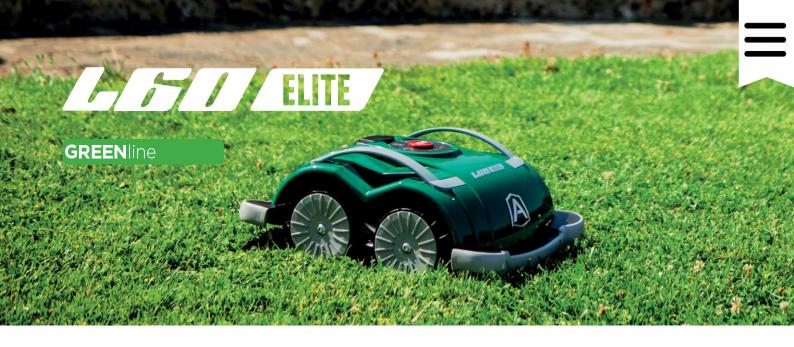

#### **Go Home**

To send the robot to recharging base

The functions available for the L60 Elite model are: Remote monitoring of the robot status | Receive notifications in case of error | Receiving Geofence notifications | Stop the robot