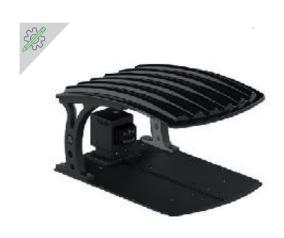

## Recharging base cover

| ' |                                         |                                 |  |
|---|-----------------------------------------|---------------------------------|--|
|   | Shelter Garage colour shiny black       | TUENTY                          |  |
|   | Shelter Garage colour black carbon look | L32<br>L35                      |  |
|   | Shelter Garage colour shiny black       | L35                             |  |
|   | Shelter Garage colour shiny black       | L250                            |  |
|   | Shelter Garage colour shiny black       | FELITE                          |  |
|   | Shelter Garage colour shiny black       | <b>4.0</b><br><b>4.36</b> elite |  |