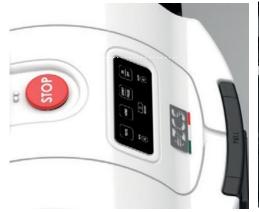

#### **PRO**line

Touchscreen Display

4 point star blade

4 point star blade

Wheel Spike

Shelter garage shiny black

Continuous cutting\*

INNOVATIVE TOUCH Motherboard Display

#### **PRO**line

Touchscreen Display

4 point star blade

4 point star blade

Wheel Spike

Shelter garage shiny black

It can work for seven consecutive hours, while maintaining high mowing performance. The touchscreen display makes programming simple and intuitive