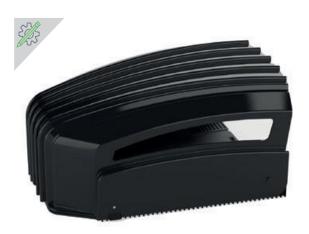

## Accessories &

Installation KIT

Recharging
Base Cover

**Spikes** 

**AMICO** 

THE ROBOTIC LAWNMOWER

| Installation Kit SS | 150m wire | 300 pegs | 3<br>connectors |
|---------------------|-----------|----------|-----------------|
| Installation Kit S  | 150m wire | 300 pegs | 3<br>connectors |
| Installation Kit L  | 300m wire | 500 pegs | 6<br>connectors |

## Recharging base cover

| ' |                                         |                                 |  |
|---|-----------------------------------------|---------------------------------|--|
|   | Shelter Garage colour shiny black       | TUENTY                          |  |
|   | Shelter Garage colour black carbon look | L32<br>L35                      |  |
|   | Shelter Garage colour shiny black       | L35                             |  |
|   | Shelter Garage colour shiny black       | L250                            |  |
|   | Shelter Garage colour shiny black       | FELITE                          |  |
|   | Shelter Garage colour shiny black       | <b>4.0</b><br><b>4.36</b> elite |  |