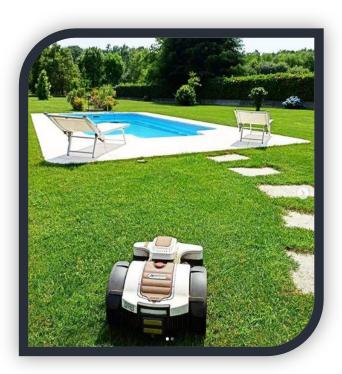

At any time you can return to the main menu by clicking on the hamburger button

The **GREEN** line was designed to allow you to benefit from all the advantages offered by Ambrogio's simple and innovative technology. The three models of the line, all with brushless motors, ensure excellent cutting and nutrition of the turf, resulting in a greener, lusher, and healthier lawn in a completely eco-friendly way. The models are very compact for small gardens and have the ability to hand the most difficult slopes and up to 4 different areas.

### **Green Line**

- •200 mq /400mq
- •Slopes up to 50%
- •Bluetooth Receiver+APP

- •600 mq
- Manage up to 4 separate areas
- •Bluetooth Receiver+APP

- •800 mq
- •Manage up to 4 separate areas
- •Bluetooth Receiver+APP