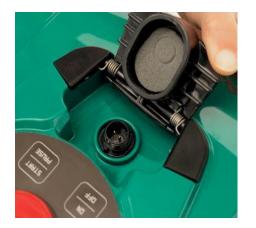

Recharging base cover

Amico

Created to cut small, but complex gardens with narrow and tight maneuvering spaces.

18 cm blade

High efficiency brushless

Manage up to 4 separateareas

Keypad & LED

Eco Mode Sensor

## Accessories &

Installation KIT

Recharging
Base Cover

**Spikes** 

**AMICO** 

THE ROBOTIC LAWNMOWER

| Installation Kit SS | 150m wire | 300 pegs | 3<br>connectors |
|---------------------|-----------|----------|-----------------|
| Installation Kit S  | 150m wire | 300 pegs | 3<br>connectors |
| Installation Kit L  | 300m wire | 500 pegs | 6<br>connectors |

## Recharging base cover

| ' |                                         |                                 |  |
|---|-----------------------------------------|---------------------------------|--|
|   | Shelter Garage colour shiny black       | TUENTY                          |  |
|   | Shelter Garage colour black carbon look | L32<br>L35                      |  |
|   | Shelter Garage colour shiny black       | L35                             |  |
|   | Shelter Garage colour shiny black       | L250                            |  |
|   | Shelter Garage colour shiny black       | FELITE                          |  |
|   | Shelter Garage colour shiny black       | <b>4.0</b><br><b>4.36</b> elite |  |