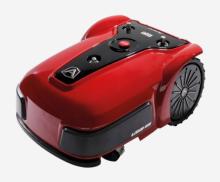

#### GREENline

Charging Point

Keypad commands

Blade and ZGS Sensor

Bumper and obstacle sensor

Amico

It is perfect for those who want a simple robot, without renouncing high technology locked up in only 42 cm and no more than 7 kg.