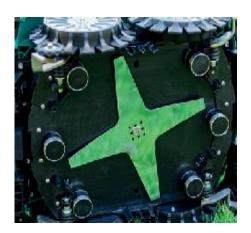

#### **GREEN**line

Keypad & LED

4 point star blade

Wheel Spike

Shelter garage shiny black

Shelter garage carbon look

Flex rubber rear wheel

High efficiency brushless motors

Manage up to 8 separateareas

**ZCS Connect** 

SDM Cutting System Bluetooth Receiver

**PRO**line

Keypad & Led

4 point star blade

#### **PRO**line

Touchscreen Display

4 point star blade

4 point star blade

Wheel Spike

Shelter garage shiny black

Continuous cutting\*

INNOVATIVE TOUCH Motherboard Display