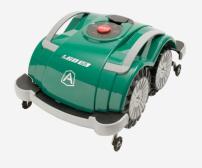

#### GREENline

Charging Point

Keypad commands

Blade and ZGS Sensor

Bumper and obstacle sensor

Amico

It is perfect for those who want a simple robot, without renouncing high technology locked up in only 42 cm and no more than 7 kg.

High efficiency brushless

Manage up to 4 separateareas

Keypad & LED

Eco Mode Sensor

Bluetooth Receiver

GREENline

18 cm blade

Flex rubber rear wheels