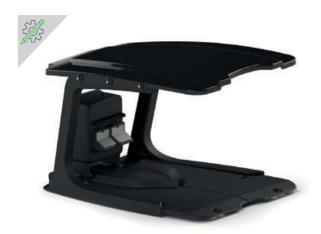

## Recharging base cover

| ' |                                         |                                 |  |
|---|-----------------------------------------|---------------------------------|--|
|   | Shelter Garage colour shiny black       | TUENTY                          |  |
|   | Shelter Garage colour black carbon look | L32<br>L35                      |  |
|   | Shelter Garage colour shiny black       | L35                             |  |
|   | Shelter Garage colour shiny black       | L250                            |  |
|   | Shelter Garage colour shiny black       | FELITE                          |  |
|   | Shelter Garage colour shiny black       | <b>4.0</b><br><b>4.36</b> elite |  |