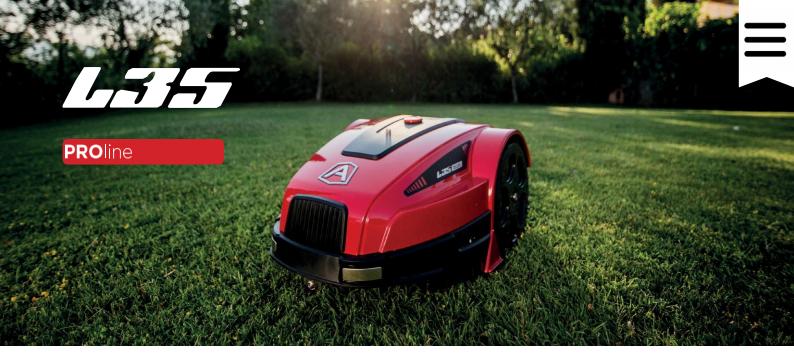

#### **Pro Line**

•1.800 mq
•Complex gardens, manage up to 8 separate areas
•ZCS Connect

#### DELUXE

•1.800 mq
•Complex gardens, manage up to 8 separate areas
•ZCS Connect

•2.600 mq
•Slopes up to
45%
•Complex gardens, manage up to 8 separate areas
•Bluetooth Receiver+APP

Taglio consecutivo\*
Continuous cuttinu\*

Giardino libero Free Garden Time

The two models from the L35 line include a high degree of innovation. The brushless motors, advanced cutting systems and the flex rubber wheel allow the robot to mow and maintain complex areas up to 1,800 sqm.

Flex rubber rear wheel

High efficiency brushless motors

Manage up to 8 separateareas

**ZCS Connect** 

SDM Cutting System Bluetooth Receiver

**PRO**line

Keypad & Led

4 point star blade

Wheel spike

Recharging base cover

Shelter garage carbon look

1.800 m<sup>2</sup>/sqm

Taglio consecutivo\*
Continuous cutting\*

Giardino libero Free Garden Time

The two models from the L35 line include a high degree of innovation. The brushless motors, advanced cutting systems and the flex rubber wheel allow the robot to mow and maintain complex areas up to 1,800 sqm.