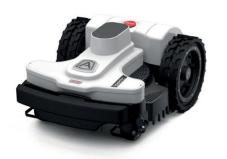

Recharging base cover

Amico

Created to cut small, but complex gardens with narrow and tight maneuvering spaces.

18 cm blade

High efficiency brushless

Manage up to 4 separateareas

Keypad & LED

Eco Mode Sensor