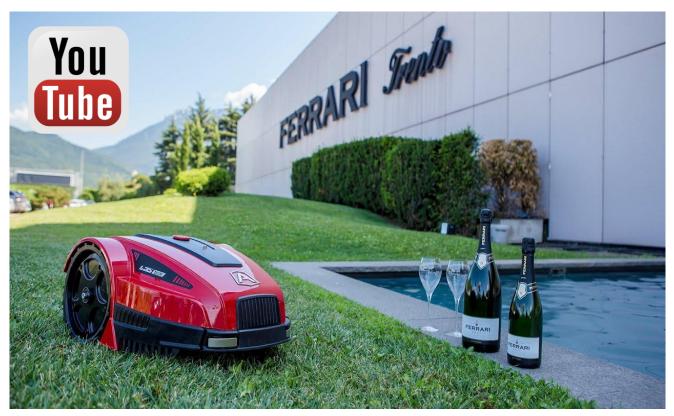

## Cantine Ferrari

A Winery that was founded in, which produces Sparkling Wine - Classic Method for both the Italian and international markets.

Trento 4.0 Elite

A bottle of Ferrari and Ambrogio Robot. Two Made in Italy brands that are used by all those families that love high quality products which express excellence

See also