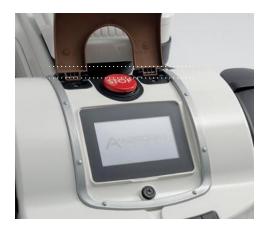

## **Ч.**□ elite

**NEXT**line

Touchscreen display

6 cutter

Inductive charging

Shelter garage shiny black

The powerful battery and the 36 cm blade of Ambrogio 4.36 Elite model allow it to handle large areas. With the Ultra Premium Power Unit, the robot is able to work for over 4 hours.

#### **NEXT**line

Touchscreen display

4 point star blade

Triple rubber wheel