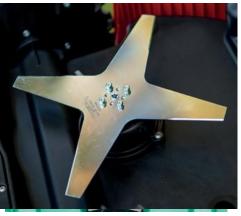

#### **GREEN**line

Keypad & LED

4 point star blade

Wheel Spike

Shelter garage shiny black

Shelter garage carbon look

Flex rubber rear wheel

High efficiency brushless motors

Manage up to 8 separateareas

**ZCS Connect** 

SDM Cutting System Bluetooth Receiver

**PRO**line

Keypad & Led

4 point star blade

Flex rubber rear wheel

High efficiency brushless motors

Manage up to 8 separateareas

**ZCS Connect** 

SDM Cutting System Bluetooth Receiver

4 point star blade

Wheel spike

Recharging base cover

#### **PRO**line

Touchscreen Display

4 point star blade

4 point star blade

Wheel Spike

Shelter garage shiny black

Continuous cutting\*

INNOVATIVE TOUCH Motherboard Display

Flex rubber rear wheel

High efficiency brushless motors

Manage up to 8 separateareas

Slopes up to 45

SDM Cutting System Patented Front Wheels

**PRO**line

Touchscreen Display

4 point star blade

#### **PRO**line

Touchscreen Display

4 point star blade

4 point star blade

Wheel Spike

Shelter garage shiny black

It can work for seven consecutive hours, while maintaining high mowing performance. The touchscreen display makes programming simple and intuitive

Flex rear wheel

High efficiency brushless motors

Manage up to 8 separateareas

Slopes up to 45

SDM Cutting System Powerful lithiumion batteries

**PRO**line

Touchscreen Display

4 point star blade

#### **PRO**line

Touchscreen Display

4 point star blade

Flex rubber wheel

Charging points

Amico