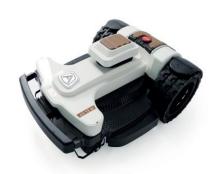

Flex rubber rear wheel

High efficiency brushless motors

Manage up to 8 separateareas

**ZCS Connect** 

SDM Cutting System Bluetooth Receiver

**PRO**line

Keypad & Led

4 point star blade