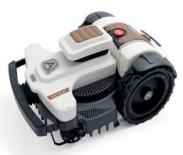

#### **GREEN**line

Keypad & LED

4 point star blade

Wheel Spike

Shelter garage shiny black

Shelter garage carbon look