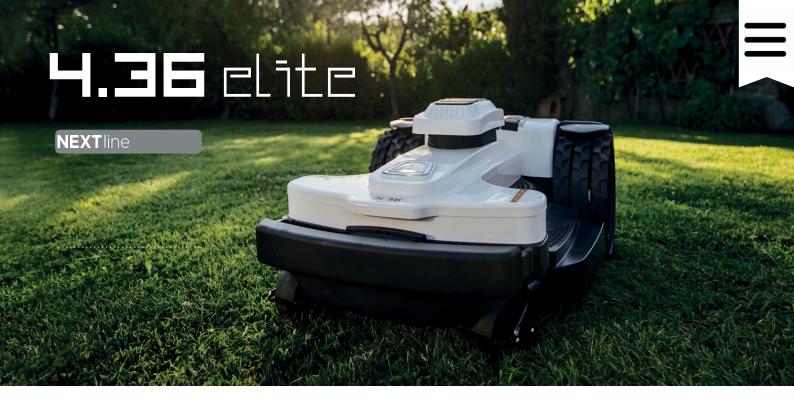

**4.36** elite

- •6.000 mg
- •Perfect management of uneven terrains up to8 separate areas
- ZCS Connect

TWENTY deluxe

**700** m<sup>2</sup>/sqm

TWENTY elite

1.000 m<sup>2</sup>/sqm

TWENTY elites+

**1.300** m<sup>2</sup>/sqm

## **Ч.**□ elite

**NEXT**line

Touchscreen display

6 cutter

Inductive charging

Shelter garage shiny black

The powerful battery and the 36 cm blade of Ambrogio 4.36 Elite model allow it to handle large areas. With the Ultra Premium Power Unit, the robot is able to work for over 4 hours.