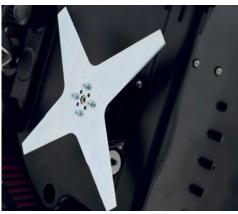

#### **GREEN**line

Keypad & LED

4 point star blade

Wheel Spike

Shelter garage shiny black

Shelter garage carbon look

Flex rubber rear wheel

High efficiency brushless motors

Manage up to 8 separateareas

**ZCS Connect** 

SDM Cutting System Bluetooth Receiver

**PRO**line

Keypad & Led

4 point star blade

Flex rubber rear wheel

High efficiency brushless motors

Manage up to 8 separateareas

**ZCS Connect** 

SDM Cutting System Bluetooth Receiver

4 point star blade

Wheel spike

Recharging base cover

#### **PRO**line

Touchscreen Display

4 point star blade

4 point star blade

Wheel Spike

Shelter garage shiny black

Continuous cutting\*

INNOVATIVE TOUCH Motherboard Display

Flex rubber rear wheel

High efficiency brushless motors

Manage up to 8 separateareas

Slopes up to 45

SDM Cutting System Patented Front Wheels

**PRO**line

Touchscreen Display

4 point star blade

#### **PRO**line

Touchscreen Display

4 point star blade

4 point star blade

Wheel Spike

Shelter garage shiny black

It can work for seven consecutive hours, while maintaining high mowing performance. The touchscreen display makes programming simple and intuitive

Flex rear wheel

High efficiency brushless motors

Manage up to 8 separateareas

Slopes up to 45

SDM Cutting System Powerful lithiumion batteries

**PRO**line

Touchscreen Display

4 point star blade

#### **PRO**line

Touchscreen Display

4 point star blade

Flex rubber wheel

Charging points

Amico