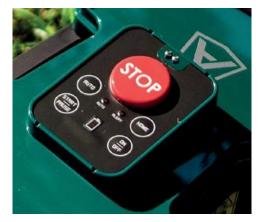

#### GREENline

Charging Point

Keypad commands

Blade and ZGS Sensor

Bumper and obstacle sensor

Amico

It is perfect for those who want a simple robot, without renouncing high technology locked up in only 42 cm and no more than 7 kg.