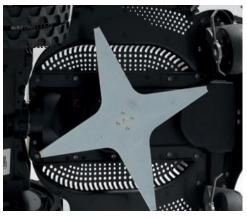

#### **GREEN**line

Keypad & LED

4 point star blade

Wheel Spike

Shelter garage shiny black

Shelter garage carbon look

Flex rubber rear wheel

High efficiency brushless motors

Manage up to 8 separateareas

**ZCS Connect** 

SDM Cutting System Bluetooth Receiver

**PRO**line

Keypad & Led

4 point star blade

#### **PRO**line

Touchscreen Display

4 point star blade

4 point star blade

Wheel Spike

Shelter garage shiny black

Continuous cutting\*

INNOVATIVE TOUCH Motherboard Display

Flex rubber rear wheel

High efficiency brushless motors

Manage up to 8 separateareas

Slopes up to 45

SDM Cutting System Patented Front Wheels

**PRO**line

Touchscreen Display

4 point star blade

#### **PRO**line

Touchscreen Display

4 point star blade

4 point star blade

Wheel Spike

Shelter garage shiny black

It can work for seven consecutive hours, while maintaining high mowing performance. The touchscreen display makes programming simple and intuitive

Flex rear wheel

High efficiency brushless motors

Manage up to 8 separateareas

Slopes up to 45

SDM Cutting System Powerful lithiumion batteries

**PRO**line

Touchscreen Display

4 point star blade

#### **PRO**line

Touchscreen Display

4 point star blade

Flex rubber wheel

Charging points

Amico